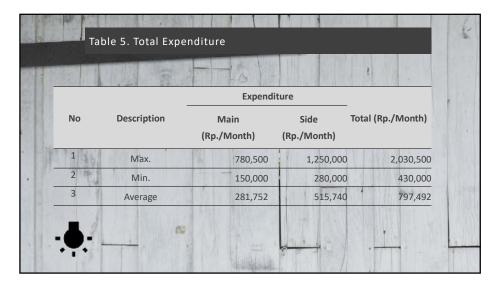

| Body fumigation was carried out by the Mee community in Wegeuto Village, Paniai Timur District with the aim of strengthening the body.                                                                             | Everyday                |
| 4. | To Sell              | Firewood that is marketed is sold in the form of trees, piles and bundles.                                                                                                                                         | Sometime                |
| 5. | Traditional<br>Party | Local parties / ceremonies performed by Mee<br>people in the Mountains. Usually a party or<br>ceremony will be held on December 25,<br>mourning, formal ceremonies (such as, a<br>ceremony to enter a new "Honai") | Sometime                |