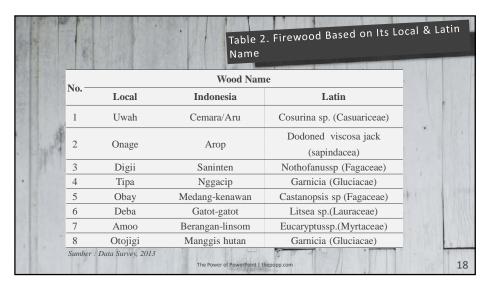

|     |





| No | Usage                | Explanation                                                                                                                                                                                                        | Frequency               |
|----|----------------------|--------------------------------------------------------------------------------------------------------------------------------------------------------------------------------------------------------------------|-------------------------|
| 1. | Honai Heater         | Firewood is used as heater. Traditional stove is located in the kitchen.                                                                                                                                           | Everyday