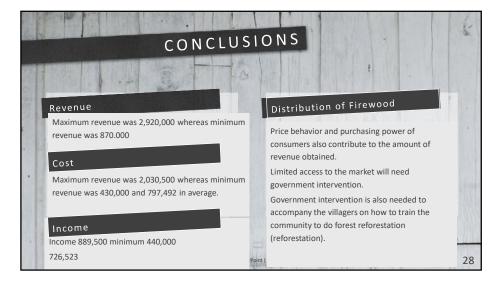

| Body fumigation was carried out by the Mee community in Wegeuto Village, Paniai Timur District with the aim of strengthening the body.                                                                             | Everyday                |
| 4. | To Sell              | Firewood that is marketed is sold in the form of trees, piles and bundles.                                                                                                                                         | Sometime                |
| 5. | Traditional<br>Party | Local parties / ceremonies performed by Mee<br>people in the Mountains. Usually a party or<br>ceremony will be held on December 25,<br>mourning, formal ceremonies (such as, a<br>ceremony to enter a new "Honai") | Sometime                |