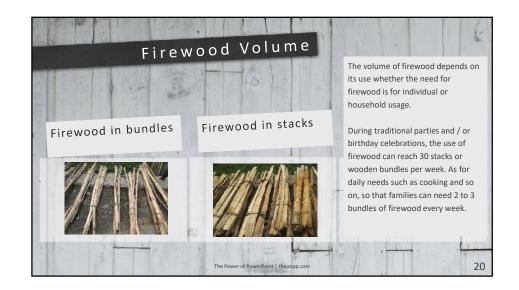

auna                | Body fumigation was carried out by the Mee community in Wegeuto Village, Paniai Timur District with the aim of strengthening the body.                                                                             | Everyday                |
| 4. | To Sell              | Firewood that is marketed is sold in the form of trees, piles and bundles.                                                                                                                                         | Sometime                |
| 5. | Traditional<br>Party | Local parties / ceremonies performed by Mee<br>people in the Mountains. Usually a party or<br>ceremony will be held on December 25,<br>mourning, formal ceremonies (such as, a<br>ceremony to enter a new "Honai") | Sometime                |