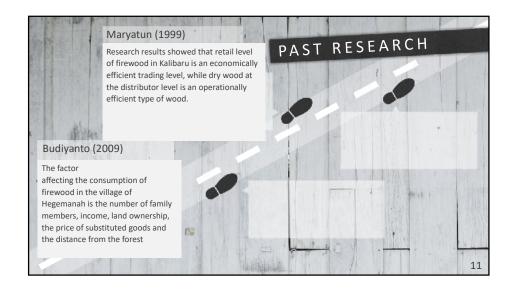

gan judul "Income Analysis of Firewood Local Collectors in Wegeuto Village Paniai Region Papua". Kegiatan ini akan dilaksanakan pada tanggal 07-08 September 2018 di Hotel Mansinam Beach, Manokwari Papua Barat.

Surat Tugas ini dibuat untuk dilaksanakan dengan penuh tanggung jawab.

Wallokwari, 06 September 2018

Jr. Achina d'Rochani, MS

NIP 19556912 198403 1 003



## 

in recognition of contribution as

Indonesian Wood Research Society

and

# THE 10th INTERNATIONAL SYMPOSIUM OF WOOD

### RESEARCH SOCIETY (IWORS)

"Ecosystem-Based Utilization of Tropical Forest to Support Sustainability of Natural Resources"

Mansinam Beach Resort Manokwari September 07-08th, 2018

Papua University

Challenan of Indonesian Wood Research Society, Br. Joko Sulistyo, S.Hut., M.Sc





































| No. | Indicators Total (HH)    |    | Percent (%) | Table 1. Respondent