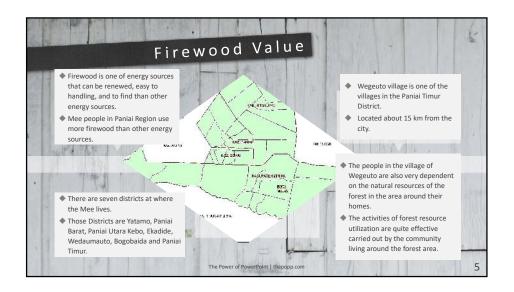

hun 2018 dengan judul "Income Analysis of Firewood Local Collectors in Wegeuto Village Paniai Region Papua". Kegiatan ini akan dilaksanakan pada tanggal 07-08 September 2018 di Hotel Mansinam Beach, Manokwari Papua Barat.

Surat Tugas ini dibuat untuk dilaksanakan dengan penuh tanggung jawab.

Wallokwari, 06 September 2018

Jr. Achina d'Rochani, MS

NIP 19556912 198403 1 003



## 

in recognition of contribution as

Indonesian Wood Research Society

and

# THE 10th INTERNATIONAL SYMPOSIUM OF WOOD

### RESEARCH SOCIETY (IWORS)

"Ecosystem-Based Utilization of Tropical Forest to Support Sustainability of Natural Resources"

Mansinam Beach Resort Manokwari September 07-08th, 2018

Papua University

Challenan of Indonesian Wood Research Society, Br. Joko Sulistyo, S.Hut., M.Sc





































| No. | Indicators Total (HH)    |    | Percent (%) | Table 1. Respondent