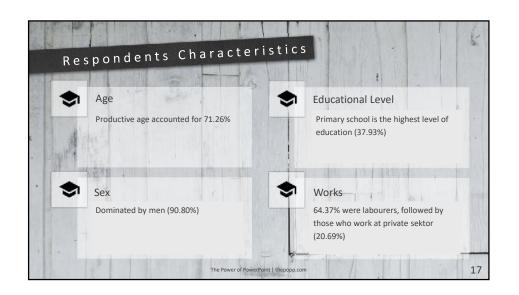

| No. | Indicators Total (HH)    |    | Percent (%) | Table 1. Respondent                                                                                                                                                                                                                                                                                                                                                                                                                                                                                                                                                                                                                                                                                                                                                                                                                                                                                                                                                                                                                                                                                                                                                                                                                                                                                                                                                                                                                                                                                                                                                                                                                                                                                                                                                                                                                                                                                                                                                                                                                                                                                                           |     |
|-----|--------------------------|----|-------------|-------------------------------------------------------------------------------------------------------------------------------------------------------------------------------------------------------------------------------------------------------------------------------------------------------------------------------------------------------------------------------------------------------------------------------------------------------------------------------------------------------------------------------------------------------------------------------------------------------------------------------------------------------------------------------------------------------------------------------------------------------------------------------------------------------------------------------------------------------------------------------------------------------------------------------------------------------------------------------------------------------------------------------------------------------------------------------------------------------------------------------------------------------------------------------------------------------------------------------------------------------------------------------------------------------------------------------------------------------------------------------------------------------------------------------------------------------------------------------------------------------------------------------------------------------------------------------------------------------------------------------------------------------------------------------------------------------------------------------------------------------------------------------------------------------------------------------------------------------------------------------------------------------------------------------------------------------------------------------------------------------------------------------------------------------------------------------------------------------------------------------|-----|
| А.  | Age<br>17 – 55           | 62 | 71.26       | Characteristics                                                                                                                                                                                                                                                                                                                                                                                                                                                                                                                                                                                                                                                                                                                                                                                                                                                                                                                                                                                                                                                                                                                                                                                                                                                                                                                                                                                                                                                                                                                                                                                                                                                                                                                                                                                                                                                                                                                                                                                                                                                                                                               |     |
|     | > 55                     | 25 | 28.74       |                                                                                                                                                                                                                                                                                                                                                                                                                                                                                                                                                                                                                                                                                                                                                                                                                                                                                                                                                                                                                                                                                                                                                                                                                                                                                                                                                                                                                                                                                                                                                                                                                                                                                                                                                                                                                                                                                                                                                                                                                                                                                                                               | -   |
|     | Amount                   | 87 | 100.00      | CONTRACTOR OF THE LOCATION OF |     |
| В.  | Sex                      | 0, | 100.00      |                                                                                                                                                                                                                                                                                                                                                                                                                                                                                                                                                                                                                                                                                                                                                                                                                                                                                                                                                                                                                                                                                                                                                                                                                                                                                                                                                                                                                                                                                                                                                                                                                                                                                                                                                                                                                                                                                                                                                                                                                                                                                                                               |     |
|     | Man                      | 79 | 90.80       |                                                                                                                                                                                                                                                                                                                                                                                                                                                                                                                                                                                                                                                                                                                                                                                                                                                                                                                                                                                                                                                                                                                                                                                                                                                                                                                                                                                                                                                                                                                                                                                                                                                                                                                                                                                                                                                                                                                                                                                                                                                                                                                               |     |
|     | Woman                    | 8  | 9.20        |                                                                                                                                                                                                                                                                                                                                                                                                                                                                                                                                                                                                                                                                                                                                                                                                                                                                                                                                                                                                                                                                                                                                                                                                                                                                                                                                                                                                                                                                                                                                                                                                                                                                                                                                                                                                                                                                                                                                                                                                                                                                                                                               |     |
|     | Amount                   | 87 | 100.00      |                                                                                                                                                                                                                                                                                                                                                                                                                                                                                                                                                                                                                                                                                                                                                                                                                                                                                                                                                                                                                                                                                                                                                                                                                                                                                                                                                                                                                                                                                                                                                                                                                                                                                                                                                                                                                                                                                                                                                                                                                                                                                                                               |     |
| C.  | Education                |    |             |                                                                                                                                                                                                                                                                                                                                                                                                                                                                                                                                                                                                                                                                                                                                                                                                                                                                                                                                                                                                                                                                                                                                                                                                                                                                                                                                                                                                                                                                                                                                                                                                                                                                                                                                                                                                                                                                                                                                                                                                                                                                                                                               |     |
|     | Not Educated             | 20 | 22.99       |                                                                                                                                                                                                                                                                                                                                                                                                                                                                                                                                                                                                                                                                                                                                                                                                                                                                                                                                                                                                                                                                                                                                                                                                                                                                                                                                                                                                                                                                                                                                                                                                                                                                                                                                                                                                                                                                                                                                                                                                                                                                                                                               | 14  |
|     | Primary School           | 33 | 37.93       |                                                                                                                                                                                                                                                                                                                                                                                                                                                                                                                                                                                                                                                                                                                                                                                                                                                                                                                                                                                                                                                                                                                                                                                                                                                                                                                                                                                                                                                                                                                                                                                                                                                                                                                                                                                                                                                                                                                                                                                                                                                                                                                               |     |
|     | Junior High School       | 17 | 19.54       |                                                                                                                                                                                                                                                                                                                                                                                                                                                                                                                                                                                                                                                                                                                                                                                                                                                                                                                                                                                                                                                                                                                                                                                                                                                                                                                                                                                                                                                                                                                                                                                                                                                                                                                                                                                                                                                                                                                                                                                                                                                                                                                               |     |
|     | Senior High School       | 11 | 12.64       |                                                                                                                                                                                                                                                                                                                                                                                                                                                                                                                                                                                                                                                                                                                                                                                                                                                                                                                                                                                                                                                                                                                                                                                                                                                                                                                                                                                                                                                                                                                                                                                                                                                                                                                                                                                                                                                                                                                                                                                                                                                                                                                               |     |
|     | Diploma                  | 5  | 5.75        |                                                                                                                                                                                                                                                                                                                                                                                                                                                                                                                                                                                                                                                                                                                                                                                                                                                                                                                                                                                                                                                                                                                                                                                                                                                                                                                                                                                                                                                                                                                                                                                                                                                                                                                                                                                                                                                                                                                                                                                                                                                                                                                               |     |
|     | Bachelors                | 1  | 1.15        |                                                                                                                                                                                                                                                                                                                                                                                                                                                                                                                                                                                                                                                                                                                                                                                                                                                                                                                                                                                                                                                                                                                                                                                                                                                                                                                                                                                                                                                                                                                                                                                                                                                                                                                                                                                                                                                                                                                                                                                                                                                                                                                               |     |
|     | Amount                   | 87 | 100.00      |                                                                                                                                                                                                                                                                                                                                                                                                                                                                                                                                                                                                                                                                                                                                                                                                                                                                                                                                                                                                                                                                                                                                                                                                                                                                                                                                                                                                                                                                                                                                                                                                                                                                                                                                                                                                                                                                                                                                                                                                                                                                                                                               |     |
| D.  | Jobs                     |    |             | A FULL TO A SECOND                                                                                                                                                                                                                                                                                                                                                                                                                                                                                                                                                                                                                                                                                                                                                                                                                                                                                                                                                                                                                                                                                                                                                                                                                                                                                                                                                                                                                                                                                                                                                                                                                                                                                                                                                                                                                                                                                                                                                                                                                                                                                                            | 1-1 |
|     | Private                  | 18 | 20.69       |                                                                                                                                                                                                                                                                                                                                                                                                                                                                                                                                                                                                                                                                                                                                                                                                                                                                                                                                                                                                                                                                                                                                                                                                                                                                                                                                                                                                                                                                                                                                                                                                                                                                                                                                                                                                                                                                                                                                                                                                                                                                                                                               |     |
|     | Laborers                 | 56 | 64.37       |                                                                                                                                                                                                                                                                                                                                                                                                                                                                                                                                                                                                                                                                                                                                                                                                                                                                                                                                                                                                                                                                                                                                                                                                                                                                                                                                                                                                                                                                                                                                                                                                                                                                                                                                                                                                                                                                                                                                                                                                                                                                                                                               |     |
|     | Sailors                  | 13 | 14.94       |                                                                                                                                                                                                                                                                                                                                                                                                                                                                                                                                                                                                                                                                                                                                                                                                                                                                                                                                                                                                                                                                                                                                                                                                                                                                                                                                                                                                                                                                                                                                                                                                                                                                                                                                                                                                                                                                                                                                                                                                                                                                                                                               |     |
|     | Amount                   | 87 | 100.00      |                                                                                                                                                                                                                                                                                                                                                                                                                                                                                                                                                                                                                                                                                                                                                                                                                                                                                                                                                                                                                                                                                                                                                                                                                                                                                                                                                                                                                                                                                                                                                                                                                                                                                                                                                                                                                                                                                                                                                                                                                                                                                                                               |     |
|     |                          |    | See Light   |                                                                                                                                                                                                                                                                                                                                                                                                                                                                                                                                                                                                                                                                                                                                                                                                                                                                                                                                                                                                                                                                                                                                                                                                                                                                                                                                                                                                                                                                                                                                                                                                                                                                                                                                                                                                                                                                                                                                                                                                                                                                                                                               |     |
| Com | mber : Primer Data, 2014 |    |             |                                                                                                                                                                                                                                                                                                                                                                                                                                                                                                                                                                                                                                                                                                                                                                                                                                                                                                                                                                                                                                                                                                                                                                                                                                                                                                                                                                                                                                                                                                                                                                                                                                                                                                                                                                                                                                                                                                                                                                                                                                                                                                                               |     |