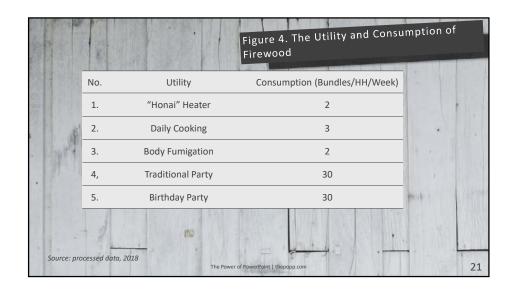

| No | Usage                | Explanation                                                                                                                                                                                                        | Frequency               |
|----|----------------------|--------------------------------------------------------------------------------------------------------------------------------------------------------------------------------------------------------------------|-------------------------|
| 1. | Honai Heater         | Firewood is used as heater. Traditional stove is located in the kitchen.                                                                                                                                           | Everyday                |
| 2. | Daily Cook           | Cooking is done using the stove. Firewood will be left on the stove to heat the room.                                                                                                                              | Morning & Late Afternoo |
| 3. | Sauna                | Body fumigation was carried out by the Mee community in Wegeuto Village, Paniai Timur District with the aim of strengthening the body.                                                                             | Everyday                |
| 4. | To Sell              | Firewood that is marketed is sold in the form of trees, piles and bundles.                                                                                                                                         | Sometime                |
| 5. | Traditional<br>Party | Local parties / ceremonies performed by Mee<br>people in the Mountains. Usually a party or<br>ceremony will be held on December 25,<br>mourning, formal ceremonies (such as, a<br>ceremony to enter a new "Honai") | Sometime                |