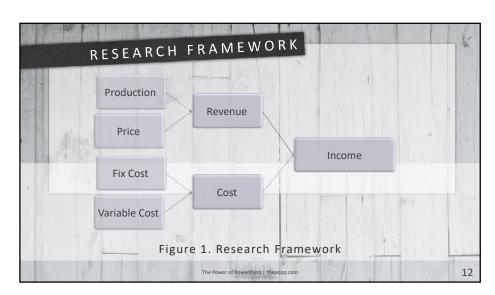

n judul "Income Analysis of Firewood Local Collectors in Wegeuto Village Paniai Region Papua". Kegiatan ini akan dilaksanakan pada tanggal 07-08 September 2018 di Hotel Mansinam Beach, Manokwari Papua Barat.

Surat Tugas ini dibuat untuk dilaksanakan dengan penuh tanggung jawab.

Wallokwari, 06 September 2018

Jr. Achina d'Rochani, MS

NIP 19556912 198403 1 003



## 

in recognition of contribution as

Indonesian Wood Research Society

and

# THE 10th INTERNATIONAL SYMPOSIUM OF WOOD

### RESEARCH SOCIETY (IWORS)

"Ecosystem-Based Utilization of Tropical Forest to Support Sustainability of Natural Resources"

Mansinam Beach Resort Manokwari September 07-08th, 2018

Papua University

Challenan of Indonesian Wood Research Society, Br. Joko Sulistyo, S.Hut., M.Sc





































| No. | Indicators Total (HH)    |    | Percent (%) | Table 1. Respondent