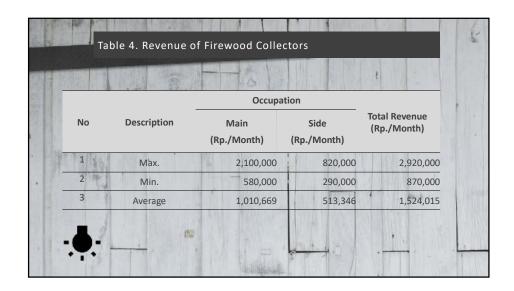

| Body fumigation was carried out by the Mee community in Wegeuto Village, Paniai Timur District with the aim of strengthening the body.                                                                             | Everyday                |
| 4. | To Sell              | Firewood that is marketed is sold in the form of trees, piles and bundles.                                                                                                                                         | Sometime                |
| 5. | Traditional<br>Party | Local parties / ceremonies performed by Mee<br>people in the Mountains. Usually a party or<br>ceremony will be held on December 25,<br>mourning, formal ceremonies (such as, a<br>ceremony to enter a new "Honai") | Sometime                |