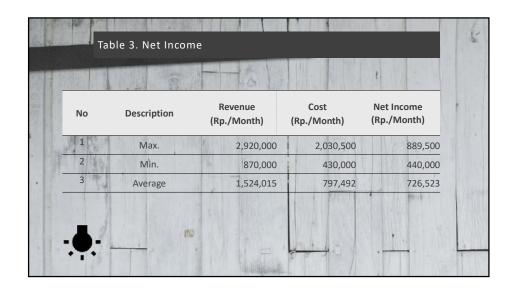

| Body fumigation was carried out by the Mee community in Wegeuto Village, Paniai Timur District with the aim of strengthening the body.                                                                             | Everyday                |
| 4. | To Sell              | Firewood that is marketed is sold in the form of trees, piles and bundles.                                                                                                                                         | Sometime                |
| 5. | Traditional<br>Party | Local parties / ceremonies performed by Mee<br>people in the Mountains. Usually a party or<br>ceremony will be held on December 25,<br>mourning, formal ceremonies (such as, a<br>ceremony to enter a new "Honai") | Sometime                |