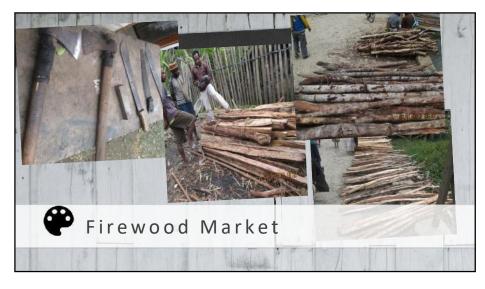

| No | Usage                | Explanation                                                                                                                                                                                                        | Frequency               |
|----|----------------------|--------------------------------------------------------------------------------------------------------------------------------------------------------------------------------------------------------------------|-------------------------|
| 1. | Honai Heater         | Firewood is used as heater. Traditional stove is located in the kitchen.                                                                                                                                           | Everyday                |
| 2. | Daily Cook           | Cooking is done using the stove. Firewood will be left on the stove to heat the room.                                                                                                                              | Morning & Late Afternoo |
| 3. | Sauna                | Body fumigation was carried out by the Mee community in Wegeuto Village, Paniai Timur District with the aim of strengthening the body.                                                                             | Everyday                |
| 4. | To Sell              | Firewood that is marketed is sold in the form of trees, piles and bundles.                                                                                                                                         | Sometime                |
| 5. | Traditional<br>Party | Local parties / ceremonies performed by Mee<br>people in the Mountains. Usually a party or<br>ceremony will be held on December 25,<br>mourning, formal ceremonies (such as, a<br>ceremony to enter a new "Honai") | Sometime                |