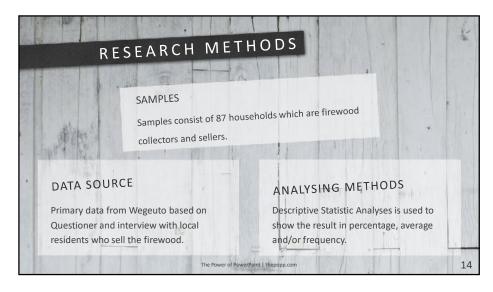

| No. | Indicators Total (HH)    |    | Percent (%) | Table 1. Respondent                                                                                                                                                                                                                                                                                                                                                                                                                                                                                                                                                                                                                                                                                                                                                                                                                                                                                                                                                                                                                                                                                                                                                                                                                                                                                                                                                                                                                                                                                                                                                                                                                                                                                                                                                                                                                                                                                                                                                                                                                                                                                                           |     |
|-----|--------------------------|----|-------------|-------------------------------------------------------------------------------------------------------------------------------------------------------------------------------------------------------------------------------------------------------------------------------------------------------------------------------------------------------------------------------------------------------------------------------------------------------------------------------------------------------------------------------------------------------------------------------------------------------------------------------------------------------------------------------------------------------------------------------------------------------------------------------------------------------------------------------------------------------------------------------------------------------------------------------------------------------------------------------------------------------------------------------------------------------------------------------------------------------------------------------------------------------------------------------------------------------------------------------------------------------------------------------------------------------------------------------------------------------------------------------------------------------------------------------------------------------------------------------------------------------------------------------------------------------------------------------------------------------------------------------------------------------------------------------------------------------------------------------------------------------------------------------------------------------------------------------------------------------------------------------------------------------------------------------------------------------------------------------------------------------------------------------------------------------------------------------------------------------------------------------|-----|
| А.  | Age<br>17 – 55           | 62 | 71.26       | Characteristics                                                                                                                                                                                                                                                                                                                                                                                                                                                                                                                                                                                                                                                                                                                                                                                                                                                                                                                                                                                                                                                                                                                                                                                                                                                                                                                                                                                                                                                                                                                                                                                                                                                                                                                                                                                                                                                                                                                                                                                                                                                                                                               |     |
|     | > 55                     | 25 | 28.74       |                                                                                                                                                                                                                                                                                                                                                                                                                                                                                                                                                                                                                                                                                                                                                                                                                                                                                                                                                                                                                                                                                                                                                                                                                                                                                                                                                                                                                                                                                                                                                                                                                                                                                                                                                                                                                                                                                                                                                                                                                                                                                                                               | -   |
|     | Amount                   | 87 | 100.00      | CONTRACTOR OF THE LOCATION OF |     |
| В.  | Sex                      | 0, | 100.00      |                                                                                                                                                                                                                                                                                                                                                                                                                                                                                                                                                                                                                                                                                                                                                                                                                                                                                                                                                                                                                                                                                                                                                                                                                                                                                                                                                                                                                                                                                                                                                                                                                                                                                                                                                                                                                                                                                                                                                                                                                                                                                                                               |     |
|     | Man                      | 79 | 90.80       |                                                                                                                                                                                                                                                                                                                                                                                                                                                                                                                                                                                                                                                                                                                                                                                                                                                                                                                                                                                                                                                                                                                                                                                                                                                                                                                                                                                                                                                                                                                                                                                                                                                                                                                                                                                                                                                                                                                                                                                                                                                                                                                               |     |
|     | Woman                    | 8  | 9.20        |                                                                                                                                                                                                                                                                                                                                                                                                                                                                                                                                                                                                                                                                                                                                                                                                                                                                                                                                                                                                                                                                                                                                                                                                                                                                                                                                                                                                                                                                                                                                                                                                                                                                                                                                                                                                                                                                                                                                                                                                                                                                                                                               |     |
|     | Amount                   | 87 | 100.00      |                                                                                                                                                                                                                                                                                                                                                                                                                                                                                                                                                                                                                                                                                                                                                                                                                                                                                                                                                                                                                                                                                                                                                                                                                                                                                                                                                                                                                                                                                                                                                                                                                                                                                                                                                                                                                                                                                                                                                                                                                                                                                                                               |     |
| C.  | Education                |    |             |                                                                                                                                                                                                                                                                                                                                                                                                                                                                                                                                                                                                                                                                                                                                                                                                                                                                                                                                                                                                                                                                                                                                                                                                                                                                                                                                                                                                                                                                                                                                                                                                                                                                                                                                                                                                                                                                                                                                                                                                                                                                                                                               |     |
|     | Not Educated             | 20 | 22.99       |                                                                                                                                                                                                                                                                                                                                                                                                                                                                                                                                                                                                                                                                                                                                                                                                                                                                                                                                                                                                                                                                                                                                                                                                                                                                                                                                                                                                                                                                                                                                                                                                                                                                                                                                                                                                                                                                                                                                                                                                                                                                                                                               | 14  |
|     | Primary School           | 33 | 37.93       |                                                                                                                                                                                                                                                                                                                                                                                                                                                                                                                                                                                                                                                                                                                                                                                                                                                                                                                                                                                                                                                                                                                                                                                                                                                                                                                                                                                                                                                                                                                                                                                                                                                                                                                                                                                                                                                                                                                                                                                                                                                                                                                               |     |
|     | Junior High School       | 17 | 19.54       |                                                                                                                                                                                                                                                                                                                                                                                                                                                                                                                                                                                                                                                                                                                                                                                                                                                                                                                                                                                                                                                                                                                                                                                                                                                                                                                                                                                                                                                                                                                                                                                                                                                                                                                                                                                                                                                                                                                                                                                                                                                                                                                               |     |
|     | Senior High School       | 11 | 12.64       |                                                                                                                                                                                                                                                                                                                                                                                                                                                                                                                                                                                                                                                                                                                                                                                                                                                                                                                                                                                                                                                                                                                                                                                                                                                                                                                                                                                                                                                                                                                                                                                                                                                                                                                                                                                                                                                                                                                                                                                                                                                                                                                               |     |
|     | Diploma                  | 5  | 5.75        |                                                                                                                                                                                                                                                                                                                                                                                                                                                                                                                                                                                                                                                                                                                                                                                                                                                                                                                                                                                                                                                                                                                                                                                                                                                                                                                                                                                                                                                                                                                                                                                                                                                                                                                                                                                                                                                                                                                                                                                                                                                                                                                               |     |
|     | Bachelors                | 1  | 1.15        |                                                                                                                                                                                                                                                                                                                                                                                                                                                                                                                                                                                                                                                                                                                                                                                                                                                                                                                                                                                                                                                                                                                                                                                                                                                                                                                                                                                                                                                                                                                                                                                                                                                                                                                                                                                                                                                                                                                                                                                                                                                                                                                               |     |
|     | Amount                   | 87 | 100.00      |                                                                                                                                                                                                                                                                                                                                                                                                                                                                                                                                                                                                                                                                                                                                                                                                                                                                                                                                                                                                                                                                                                                                                                                                                                                                                                                                                                                                                                                                                                                                                                                                                                                                                                                                                                                                                                                                                                                                                                                                                                                                                                                               |     |
| D.  | Jobs                     |    |             | A FULL TO A SECOND                                                                                                                                                                                                                                                                                                                                                                                                                                                                                                                                                                                                                                                                                                                                                                                                                                                                                                                                                                                                                                                                                                                                                                                                                                                                                                                                                                                                                                                                                                                                                                                                                                                                                                                                                                                                                                                                                                                                                                                                                                                                                                            | 1-1 |
|     | Private                  | 18 | 20.69       |                                                                                                                                                                                                                                                                                                                                                                                                                                                                                                                                                                                                                                                                                                                                                                                                                                                                                                                                                                                                                                                                                                                                                                                                                                                                                                                                                                                                                                                                                                                                                                                                                                                                                                                                                                                                                                                                                                                                                                                                                                                                                                                               |     |
|     | Laborers                 | 56 | 64.37       |                                                                                                                                                                                                                                                                                                                                                                                                                                                                                                                                                                                                                                                                                                                                                                                                                                                                                                                                                                                                                                                                                                                                                                                                                                                                                                                                                                                                                                                                                                                                                                                                                                                                                                                                                                                                                                                                                                                                                                                                                                                                                                                               |     |
|     | Sailors                  | 13 | 14.94       |                                                                                                                                                                                                                                                                                                                                                                                                                                                                                                                                                                                                                                                                                                                                                                                                                                                                                                                                                                                                                                                                                                                                                                                                                                                                                                                                                                                                                                                                                                                                                                                                                                                                                                                                                                                                                                                                                                                                                                                                                                                                                                                               |     |
|     | Amount                   | 87 | 100.00      |                                                                                                                                                                                                                                                                                                                                                                                                                                                                                                                                                                                                                                                                                                                                                                                                                                                                                                                                                                                                                                                                                                                                                                                                                                                                                                                                                                                                                                                                                                                                                                                                                                                                                                                                                                                                                                                                                                                                                                                                                                                                                                                               |     |
|     |                          |    | See Light   |                                                                                                                                                                                                                                                                                                                                                                                                                                                                                                                                                                                                                                                                                                                                                                                                                                                                                                                                                                                                                                                                                                                                                                                                                                                                                                                                                                                                                                                                                                                                                                                                                                                                                                                                                                                                                                                                                                                                                                                                                                                                                                                               |     |
| Com | mber : Primer Data, 2014 |    |             |                                                                                                                                                                                                                                                                                                                                                                                                                                                                                                                                                                                                                                                                                                                                                                                                                                                                                                                                                                                                                                                                                                                                                                                                                                                                                                                                                                                                                                                                                                                                                                                                                                                                                                                                                                                                                                                                                                                                                                                                                                                                                                                               |     |